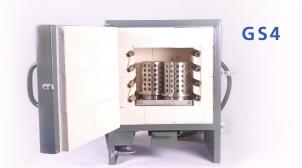

## **BURNOUT PROCEDURE**

| Specifications                          | GS4            | GS12           | GS15             | GS40T           | BESPOKE                                                    |
|-----------------------------------------|----------------|----------------|------------------|-----------------|------------------------------------------------------------|
| Flask Capacity<br>(6" x 4" Flange Type) | 4              | 8              | 15               | 27              |                                                            |
| Width:<br>(Internal x External)         | 225 x<br>435mm | 340 x<br>550mm | 380mm x<br>610mm | 410 x<br>730mm  | Specifically<br>designed<br>to customers'<br>requirements. |
| Depth:<br>(Internal x External)         | 225 x<br>500mm | 340 x<br>700mm | 380mm x<br>813mm | 640 x<br>1030mm |                                                            |
| Height:<br>(Internal x External)        | 225 x<br>550mm | 340 x<br>700mm | 405 x<br>914mm   | 440 x<br>1620mm |                                                            |
| Weight:                                 | 56kg           | 98kg           | 130kg            | 276kg           |                                                            |