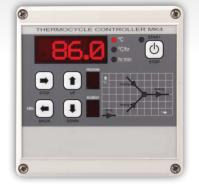

GOODWIN REFRACTORY SERVICES

The burnout process is one of the key elements in achieving good-quality castings. GRS has manufactured in the UK our own high quality multi-step Digital Temperature Controller (GRSDTC4) to ISO9001standards. All GRS furnaces are supplied fitted with a GRS-DTC4 controller as standard; the GRSDTC4 can be also purchased separately.

GRS furnaces ensure complete burnout occurs, preventing cool areas which will give incomplete burnout with carbon residues, and will adversely affect the quality of the final casting.

GRS furnaces are all delivered complete with a digital controller that has 9 individual programs. These digital controllers are available to purchase as a standalone unit, to retrofit to your existing furnace. All GRS furnaces are manufactured from stainless steel, and are specifically designed to give excellent performance for the jewellery casting process.