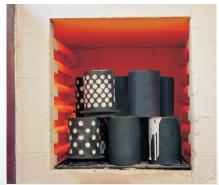

GRS furnaces ensure complete burnout occurs, preventing cool areas which will give incomplete burnout with carbon residues, and will adversely affect the quality of the final casting.

GRS furnaces are all delivered complete with a digital controller that has 9 individual programs. These digital controllers are available to purchase as a standalone unit, to retrofit to your existing furnace. All GRS furnaces are manufactured from stainless steel, and are specifically designed to give excellent performance for the jewellery casting process.