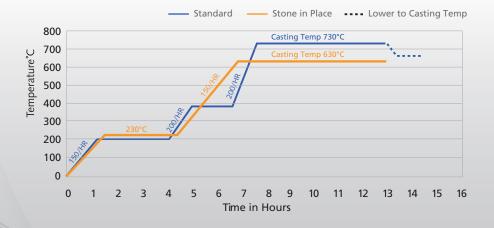

## **BURNOUT PROCEDURE**

| Specifications                          | GS4            | GS12           | GS15             | GS40T           | BESPOKE                                                    |
|-----------------------------------------|----------------|----------------|------------------|-----------------|------------------------------------------------------------|
| Flask Capacity<br>(6" x 4" Flange Type) | 4              | 8              | 15               | 27              |                                                            |
| Width:<br>(Internal x External)         | 225 x<br>435mm | 340 x<br>550mm | 380mm x<br>610mm | 410 x<br>730mm  | Specifically<br>designed<br>to customers'<br>requirements. |
| Depth:<br>(Internal x External)         | 225 x<br>500mm | 340 x<br>700mm | 380mm x<br>813mm | 640 x<br>1030mm |                                                            |
| Height:<br>(Internal x External)        | 225 x<br>550mm | 340 x<br>700mm | 405 x<br>914mm   | 440 x<br>1620mm |                                                            |
| Weight:                                 | 56kg           | 98kg           | 130kg            | 276kg           |                                                            |