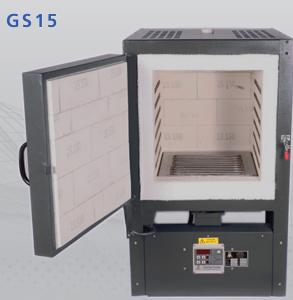

## **BURNOUT PROCEDURE**

| Specifications                          | GS4            | GS12           | GS15             | GS40T           | BESPOKE                                                    |
|-----------------------------------------|----------------|----------------|------------------|-----------------|------------------------------------------------------------|
| Flask Capacity<br>(6" x 4" Flange Type) | 4              | 8              | 15               | 27              |                                                            |
| Width:<br>(Internal x External)         | 225 x<br>435mm | 340 x<br>550mm | 380mm x<br>610mm | 410 x<br>730mm  | Specifically<br>designed<br>to customers'<br>requirements. |
| Depth:<br>(Internal x External)         | 225 x<br>500mm | 340 x<br>700mm | 380mm x<br>813mm | 640 x<br>1030mm |                                                            |
| Height:<br>(Internal x External)        | 225 x<br>550mm | 340 x<br>700mm | 405 x<br>914mm   | 440 x<br>1620mm |                                                            |
| Weight:                                 | 56kg           | 98kg           | 130kg            | 276kg           |                                                            |