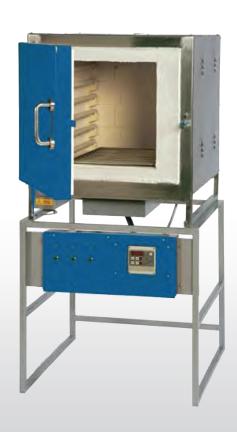

## AUTO TEMPERATURE BURNOUT FURNACE

GS40T

GRS furnaces ensure complete burnout occurs, preventing cool areas which will give incomplete burnout with carbon residues, and will adversely affect the quality of the final casting.

GRS furnaces are all delivered complete with a digital controller that has 9 individual programs. These digital controllers are available to purchase as a standalone unit, to retrofit to your existing furnace. All GRS furnaces are manufactured from stainless steel, and are specifically designed to give excellent performance for the jewellery casting process.